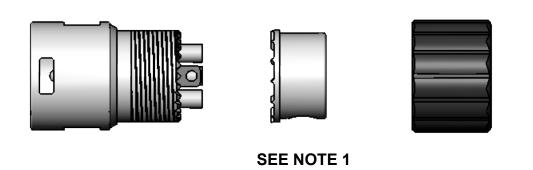

SolidWorks CAD File B

ASSEMBLY NOTES:

- 1. PARTS AS RECEIVED.
- 2. PUSH STRAIN RELIEF INTO HANDLE AS SHOWN.
- 3. FEED CABLE THROUGH HOLE IN STRAIN RELIEF.
  (3 CONDUCTOR 24 OR 26 GA. WITH OR WITHOUT SHIELD 0.145 TO 0.205 O.D.)
- 4. STRIP WIRES MINIMUM LENGTH AS NECESSARY (TWIST AND INSULATE SHIELD IF NECESSARY).
- 5. SOLDER WIRES TO CONTACT PINS AND GROUND TERMINAL.
- 6. PUSH HANDLE AND STRAIN RELIEF UP TO CONNECTOR THREAD, TAKE CARE TO ORIENTATE THE WIRE EXIT AREA TO YOUR LIKEABLE POSITION.
- 7. CAREFULLY SCREW THE HANDLE UNTIL TIGHT.