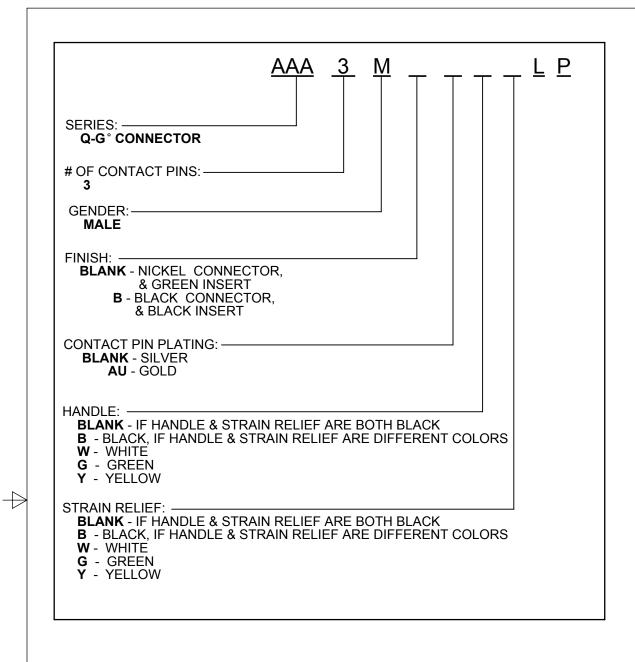

## NOTES:

- CONNECTOR, HANDLE AND STRAIN RELIEF ARE SHIPPED UNASSEMBLED ONE EACH PER BAG.
- 2. MATERIALS:

HANDLE PLASTIC - THERMOPLASTIC
STRAIN RELIEF - THERMOPLASTIC
HOUSING - ZINC ALLOY, NICKEL PLATED OR BLACK
INSULATOR - THERMOPLASTIC, GREEN OR BLACK
GROUND TERMINAL - SPECIAL COPPER ALLOY
CONTACT PINS - COPPER ALLOY, SILVER PLATED OR GOLD PLATED

3. THESE PRODUCTS ARE RoHS COMPLIANT.

|           |            |          |    |      |                                                                                              |                                                                                                                                                                                            |                     |          |           |                   | <u> </u> |    |        |     | <b>9</b> ) |
|-----------|------------|----------|----|------|----------------------------------------------------------------------------------------------|--------------------------------------------------------------------------------------------------------------------------------------------------------------------------------------------|---------------------|----------|-----------|-------------------|----------|----|--------|-----|------------|
|           |            |          |    |      | STAR SYMBOL DENOTES CRITICAL DIMENSION                                                       | THIS DRAWING DESCRIBES A DESIGN CONSIDERED PROPRIETARY IN NATURE, DEVELOPED AND MANUFACTURED BY SWITCHCRAFT INC. AND IS RELEASED ON A CONFIDENTIAL BASIS FOR IDENTIFICATION PURPOSES ONLY. |                     |          |           |                   |          |    |        |     |            |
|           |            |          |    |      | UNLESS OTHERWISE SPECIFIED                                                                   | SIZE                                                                                                                                                                                       | W                   | /IDTH    | MULT      |                   | LBS/M    |    | TEMPER |     |            |
|           |            |          |    |      | 1. ALL DIMENSIONS IN INCHES     - TWO PLACE DECIMALS ±0.01     - THREE PLACE DECIMALS ±0.005 | FINISH SPEC No.                                                                                                                                                                            |                     |          |           | MATERIAL SPEC No. |          |    |        |     |            |
|           |            |          |    |      | - ANGLES ±1°<br>- ALL DIA. CONCENTRIC WITHIN 0.005 T.I.R.                                    |                                                                                                                                                                                            | FIRST USED ON SCALE |          | OFEC INC. |                   |          |    |        |     |            |
|           |            |          |    |      | 2. FEATURES ON THE SAME CENTERLINE                                                           | DATE DRAWN                                                                                                                                                                                 | BY                  | 1.5:1    |           | -Swilehera        |          |    |        |     |            |
|           |            |          |    |      | MUST BE ALIGNED WITHIN ±0.002                                                                | 12-13-17                                                                                                                                                                                   | SRC                 | SDC      |           |                   |          |    |        | الک |            |
| A         | 28044      | 07-06-18 | PC | TJK  | 3. REMOVE ALL BURRS                                                                          | 12-13-17                                                                                                                                                                                   | SKC                 | 12-13-17 | 12-13-17  |                   | SHEET    | 1  | OF     | 2   |            |
| REV       | ECO NUMBER | DATE     | BY | APVD |                                                                                              | NAME MALE XLR, LOW PROFILE, ROHS                                                                                                                                                           |                     |          | PART No   |                   |          |    |        | REV |            |
| REVISIONS |            |          |    |      | DO NOT SCALE DRAWING                                                                         | RIGHT ANGLE AAA3M_LP                                                                                                                                                                       |                     |          |           | _SI               | =RIE     | :S | Α      |     |            |