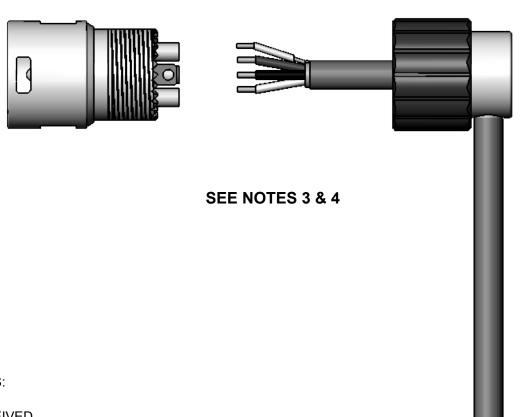

SolidWorks CAD File B

ASSEMBLY NOTES:

- 1. PARTS AS RECEIVED.
- 2. PUSH STRAIN RELIEF INTO HANDLE AS SHOWN.
- 3. FEED CABLE THROUGH HOLE IN STRAIN RELIEF.
  (3 CONDUCTOR 24 OR 26 GA. WITH OR WITHOUT SHIELD 0.145 TO 0.205 O.D.)
- 4. STRIP WIRES MINIMUM LENGTH AS NECESSARY (TWIST AND INSULATE SHIELD IF NECESSARY).
- 5. SOLDER WIRES TO CONTACT PINS AND GROUND TERMINAL.
- 6. PUSH HANDLE AND STRAIN RELIEF UP TO CONNECTOR THREAD, TAKE CARE TO ORIENTATE THE WIRE EXIT AREA TO YOUR LIKEABLE POSITION.
- 7. CAREFULLY SCREW THE HANDLE UNTIL TIGHT.