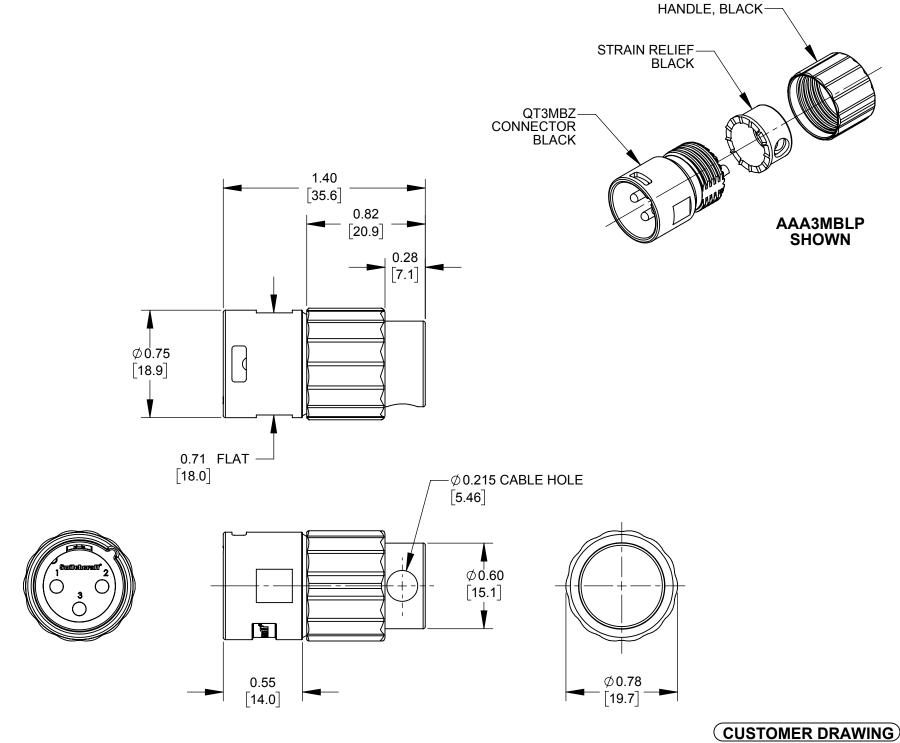

3. THESE PRODUCTS ARE RoHS COMPLIANT.

|           |            |          |    |      |                                                                                              |                                                                                                                                                                                            |                     |          |           |                   | <u> </u> |    |        |     | <b>9</b> ) |
|-----------|------------|----------|----|------|----------------------------------------------------------------------------------------------|--------------------------------------------------------------------------------------------------------------------------------------------------------------------------------------------|---------------------|----------|-----------|-------------------|----------|----|--------|-----|------------|
|           |            |          |    |      | STAR SYMBOL DENOTES CRITICAL DIMENSION                                                       | THIS DRAWING DESCRIBES A DESIGN CONSIDERED PROPRIETARY IN NATURE, DEVELOPED AND MANUFACTURED BY SWITCHCRAFT INC. AND IS RELEASED ON A CONFIDENTIAL BASIS FOR IDENTIFICATION PURPOSES ONLY. |                     |          |           |                   |          |    |        |     |            |
|           |            |          |    |      | UNLESS OTHERWISE SPECIFIED                                                                   | SIZE                                                                                                                                                                                       | W                   | /IDTH    | MULT      |                   | LBS/M    |    | TEMPER |     |            |
|           |            |          |    |      | 1. ALL DIMENSIONS IN INCHES     - TWO PLACE DECIMALS ±0.01     - THREE PLACE DECIMALS ±0.005 | FINISH SPEC No.                                                                                                                                                                            |                     |          |           | MATERIAL SPEC No. |          |    |        |     |            |
|           |            |          |    |      | - ANGLES ±1°<br>- ALL DIA. CONCENTRIC WITHIN 0.005 T.I.R.                                    |                                                                                                                                                                                            | FIRST USED ON SCALE |          | OFEC INC. |                   |          |    |        |     |            |
|           |            |          |    |      | 2. FEATURES ON THE SAME CENTERLINE                                                           | DATE DRAWN                                                                                                                                                                                 | BY                  | 1.5:1    |           | -Swilehera        |          |    |        |     |            |
|           |            |          |    |      | MUST BE ALIGNED WITHIN ±0.002                                                                | 12-13-17                                                                                                                                                                                   | SRC                 | SDC      |           |                   |          |    |        | الک |            |
| A         | 28044      | 07-06-18 | PC | TJK  | 3. REMOVE ALL BURRS                                                                          | 12-13-17                                                                                                                                                                                   | SKC                 | 12-13-17 | 12-13-17  |                   | SHEET    | 1  | OF     | 2   |            |
| REV       | ECO NUMBER | DATE     | BY | APVD |                                                                                              | NAME MALE XLR, LOW PROFILE, ROHS                                                                                                                                                           |                     |          | PART No   |                   |          |    |        | REV |            |
| REVISIONS |            |          |    |      | DO NOT SCALE DRAWING                                                                         | RIGHT ANGLE AAA3M_LP                                                                                                                                                                       |                     |          |           | _SI               | =RIE     | :S | Α      |     |            |

SolidWorks CAD File B

ASSEMBLY NOTES:

- 1. PARTS AS RECEIVED.
- 2. PUSH STRAIN RELIEF INTO HANDLE AS SHOWN.
- 3. FEED CABLE THROUGH HOLE IN STRAIN RELIEF.
  (3 CONDUCTOR 24 OR 26 GA. WITH OR WITHOUT SHIELD 0.145 TO 0.205 O.D.)
- 4. STRIP WIRES MINIMUM LENGTH AS NECESSARY (TWIST AND INSULATE SHIELD IF NECESSARY).
- 5. SOLDER WIRES TO CONTACT PINS AND GROUND TERMINAL.
- 6. PUSH HANDLE AND STRAIN RELIEF UP TO CONNECTOR THREAD, TAKE CARE TO ORIENTATE THE WIRE EXIT AREA TO YOUR LIKEABLE POSITION.
- 7. CAREFULLY SCREW THE HANDLE UNTIL TIGHT.