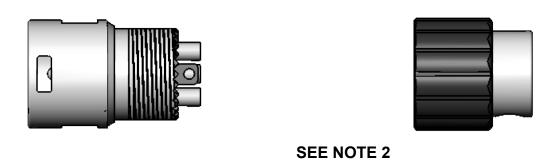

SolidWorks CAD File B

ASSEMBLY NOTES:

- 1. PARTS AS RECEIVED.
- 2. PUSH STRAIN RELIEF INTO HANDLE AS SHOWN.
- 3. FEED CABLE THROUGH HOLE IN STRAIN RELIEF.
  (3 CONDUCTOR 24 OR 26 GA. WITH OR WITHOUT SHIELD 0.145 TO 0.205 O.D.)
- 4. STRIP WIRES MINIMUM LENGTH AS NECESSARY (TWIST AND INSULATE SHIELD IF NECESSARY).
- 5. SOLDER WIRES TO CONTACT PINS AND GROUND TERMINAL.
- 6. PUSH HANDLE AND STRAIN RELIEF UP TO CONNECTOR THREAD, TAKE CARE TO ORIENTATE THE WIRE EXIT AREA TO YOUR LIKEABLE POSITION.
- 7. CAREFULLY SCREW THE HANDLE UNTIL TIGHT.